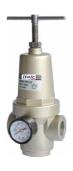

## ■ Specific Property

These high pressure air source treatment are self—developed products, specially designed to be used on high pressure condition, been adoppted widely in high pressure pneumatic equipment such as Blow Bottle Machine.

## ■ Technical Parameter

| Specification       | TYH-8        | TYH—15 | TYH-20 | TYH-25 |  |  |  |  |  |
|---------------------|--------------|--------|--------|--------|--|--|--|--|--|
| Applicable Pressure | 0.5 ~ 3.6Mpa |        |        |        |  |  |  |  |  |
| Medium Temperature  | −10 ~ 60°C   |        |        |        |  |  |  |  |  |
| Filtration          | -            |        |        |        |  |  |  |  |  |