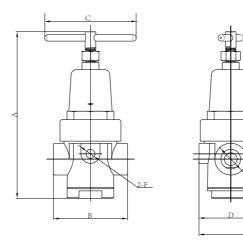

## Figure Dimension

| Туре        | Α   | В  | С   | D  | Е   | F    | G              |
|-------------|-----|----|-----|----|-----|------|----------------|
| TYH-8、10、15 | 160 | 70 | 88  | 60 | 95  | G1/8 | G1/4 G3/8 G1/2 |
| TYH-20、25   | 240 | 95 | 108 | 82 | 120 | G1/4 | G3/4 G1        |