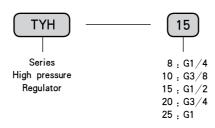

## High Pressure Air Source Treatment

■ Graphics Sign

Ordering Code

TYH-20TYH-25