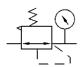

TYH-20TYH-25

## High Pressure Air Source Treatment

■ Graphics Sign



Ordering Code



## ■ Specific Property

These high pressure air source treatment are self—developed products, specially designed to be used on high pressure condition, been adoppted widely in high pressure pneumatic equipment such as Blow Bottle Machine.

## ■ Technical Parameter

| Specification       | TYH-8        | TYH—15 | TYH-20 | TYH-25 |  |  |  |  |  |
|---------------------|--------------|--------|--------|--------|--|--|--|--|--|
| Applicable Pressure | 0.5 ~ 3.6Mpa |        |        |        |  |  |  |  |  |
| Medium Temperature  | −10 ~ 60°C   |        |        |        |  |  |  |  |  |
| Filtration          | -            |        |        |        |  |  |  |  |  |

## Figure Dimension



| Туре        | Α   | В  | С   | D  | Е   | F    | G              |
|-------------|---