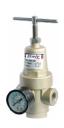

## ■ Specific Property

These high pressure air source treatment are self—developed products, specially designed to be used on high pressure condition, been adoppted widely in high pressure pneumatic equipment such as Blow Bottle Machine.

## ■ Technical Parameter

| Specification       | TYH-8        | TYH—15 | TYH-20 | TYH-25 |  |  |  |  |  |
|---------------------|--------------|--------|--------|--------|--|--|--|--|--|
| Applicable Pressure | 0.5 ~ 3.6Mpa |        |        |        |  |  |  |  |  |
| Medium Temperature  | −10 ~ 60°C   |        |        |        |  |  |  |  |  |
| Filtration          | -            |        |        |        |  |  |  |  |  |